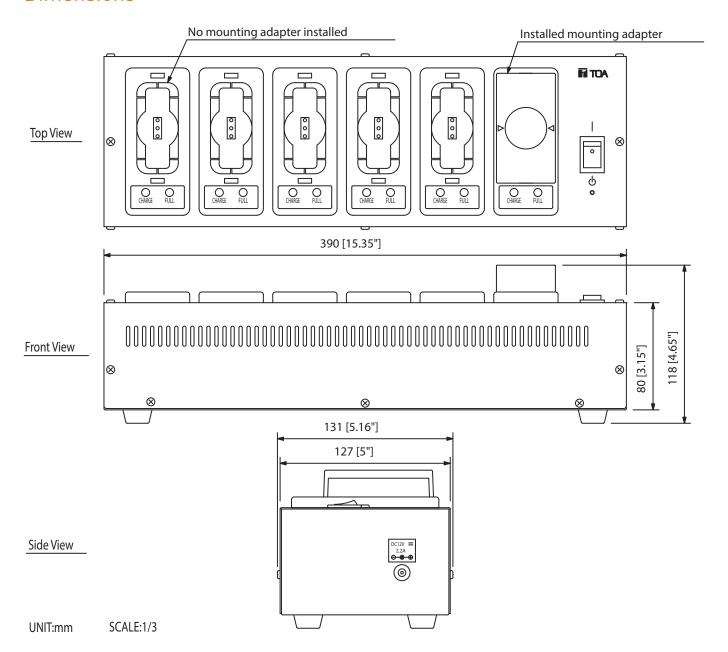

# Specifications

| Power Source                                          | 12 V DC (optional AC adapter AD-5000-6 must be used)                                 |
|-------------------------------------------------------|--------------------------------------------------------------------------------------|
| Current Consumption                                   | 2.2 A                                                                                |
| Charging Time                                         | Max. 3 h                                                                             |
| Number of Units to be Charged Simultaneously 6 pieces |                                                                                      |
| Operating Temperature                                 | 0 # to +40 # (32 # to 104 #)                                                         |
| Operating Humidity                                    | 30 % to 85 %RH (no condensation)                                                     |
| Finish                                                | Case: Steel plate, black, paint Microphone receptacle section: ABS resin, black      |
| Dimensions                                            | 390 (W) x 118 (H) x 131 (D) mm (15.35" x 4.65" x 5.16") (including mounting adapter) |
| Weight                                                | 2 kg (4.41 lb) (charger with the mounting adapters attached)                         |
| Included Accessories                                  | Mounting adapter6                                                                    |
| Optional Accessories                                  | Rechargeable battery: WB-2000-2 (containing 2 pieces) AC adapter: AD-5000-6          |

### **Dimensions**