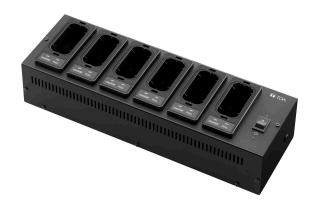

#### BC-5000-6

#### **BATTERY CHARGER**

The TOA BC-5000-6 and BC-5000-12 are dedicated battery chargers for the WM-5225 and WM-5265 Wireless Microphones, WM-5325 Wireless Transmitter, and the WT-5100 Portable Receiver. Both chargers work with the optional AD-5000-6 AC Adapter. The BC-5000-6 and BC-5000-12 employ a quick charging system for nickel-metal hydride (Ni-MH) batteries, allowing up to 6 or 12 units to be fully charged within 3 hours.

## Key features

- Charging station for the transmitters of the 5000 series
- Up to 6 transmitters can be fully recharged in only 3 hours

1