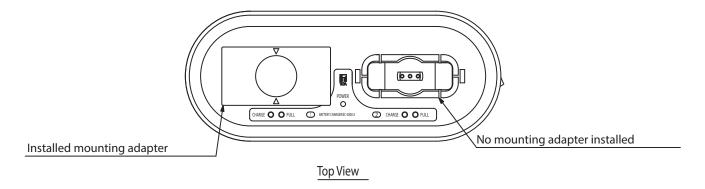

# **Specifications**

| Power Source                                          | 12 V DC (optional AC adapter AD-5000-2 must be used)                               |
|-------------------------------------------------------|------------------------------------------------------------------------------------|
| Current Consumption                                   | 700 mA                                                                             |
| Charging Time                                         | Max. 3 h                                                                           |
| Number of Units to be Charged Simultaneously 2 pieces |                                                                                    |
| Operating Temperature                                 | 0 # to +40 # (32 # to 104 #)                                                       |
| Operating Humidity                                    | 30 % to 85 %RH (no condensation)                                                   |
| Finish                                                | Case: ABS resin, gray Microphone receptacle section: PPE resin, black              |
| Dimensions                                            | 238 (W) x 105 (H) x 98 (D) mm (9.37" x 4.13" x 3.86") (including mounting adapter) |
| Weight                                                | 500 g (1.1 lb) (charger with the mounting adapters attached)                       |
| Included Accessories                                  | Mounting adapter2                                                                  |
| Optional Accessories                                  | Rechargeable battery: WB-2000-2 (containing 2 pieces) AC adapter: AD-5000-2        |