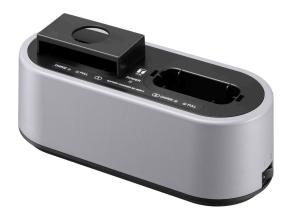

#### BC-5000-2

#### **BATTERY CHARGER**

The TOA BC-5000-2 is a dedicated battery charger for the WM-5225 and WM-5265 Wireless Microphones, WM-5325 Wireless Transmitter, and WT-5100 Portable Receiver. It works with the optional AD-5000-2 AC Adapter. The BC-5000-2 employs a quick charging system for nickel-metal hydride (Ni-MH) batteries, allowing up to 2 units to be fully charged within 3 hours.

## Key features

- Charging station for the transmitters of the 5000 series
- Up to 2 transmitters can be fully recharged in only 3 hours

1