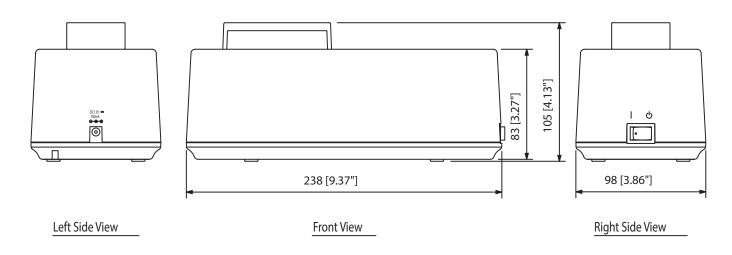

# **Specifications**

| Power Source                                          | 12 V DC (optional AC adapter AD-5000-2 must be used)                               |
|-------------------------------------------------------|------------------------------------------------------------------------------------|
| Current Consumption                                   | 700 mA                                                                             |
| Charging Time                                         | Max. 3 h                                                                           |
| Number of Units to be Charged Simultaneously 2 pieces |                                                                                    |
| Operating Temperature                                 | 0 # to +40 # (32 # to 104 #)                                                       |
| Operating Humidity                                    | 30 % to 85 %RH (no condensation)                                                   |
| Finish                                                | Case: ABS resin, gray Microphone receptacle section: PPE resin, black              |
| Dimensions                                            | 238 (W) x 105 (H) x 98 (D) mm (9.37" x 4.13" x 3.86") (including mounting adapter) |
| Weight                                                | 500 g (1.1 lb) (charger with the mounting adapters attached)                       |
| Included Accessories                                  | Mounting adapter2                                                                  |
| Optional Accessories                                  | Rechargeable battery: WB-2000-2 (containing 2 pieces) AC adapter: AD-5000-2        |

## **Dimensions**

UNIT:mm SCALE:1/3