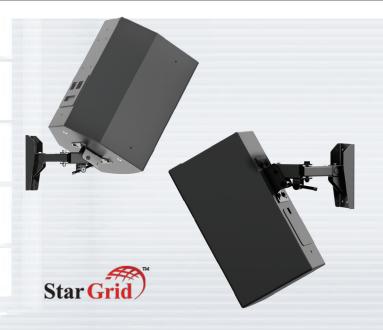

## MM-060

## (60 lb. WLL)

### PAN & TILT BOTTOM & REAR SPEAKER MOUNT

## **MULTIMOUNT®**

The MM-060 Speaker Wall Mount attaches both to the back and bottom panels of loudspeakers and aims them from walls and other vertical structures.

Once secured, the mount offers up to 180 degrees of pan angle adjustments and up to 45 degrees of no-drift tilt adjustments, compliments of a unique screw drive tilt mechanism.

This mount is exceptionally easy to install and aim most mid-sized loudspeakers. They are solidly constructed with built in safety features and a load-rating of 7:1 design factor.

The installation sequence makes it easy for the installer.