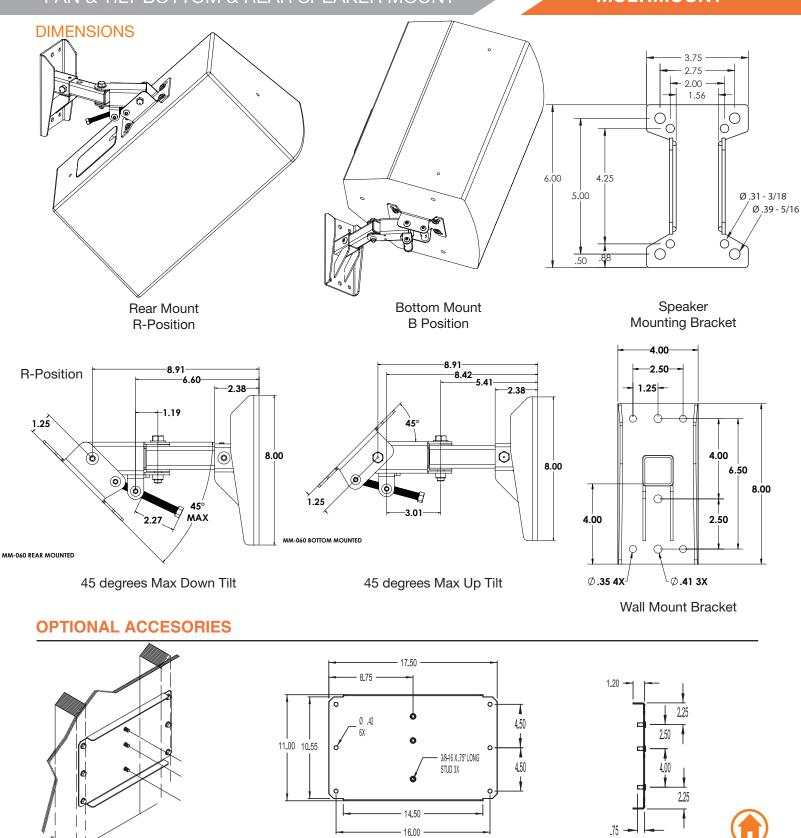

#### **STANDARD FEATURES:**

- Infinite no-drift tilt adjustments with screw-drive.
- Pan angle secured with clutch style lock.
- Mounts to walls, studs and optional stud plate.
- Wall plate quick install.
- Adapts to 4 hole mounting patterns including 2-3/4" x 5" and 2" X 4/1/4"

#### **OPTIONAL ACCESSORIES:**

- WP-16 Wall Stud Adapter
- Safety Cable kits (See data sheets)
- Internal Backing Plate MM-60-BP
- PM-010 Pole Mount
- MM-060-8ARM (8 inch extension arm)

#### **SPECIFICATIONS:**

Material: Structural Steel Finish: Powder Coat Color: Black Tilt Adjustment: 45 degrees Swivel Adjustment: 180 degrees WLL: 60 lbs. (27.3 Kg) max. Design Factor: 7:1 ratio Net WGT: 6.1 lbs. (2.8 Kg.) each Shipping WGT: 8 lbs. (3.6 Kg.) each